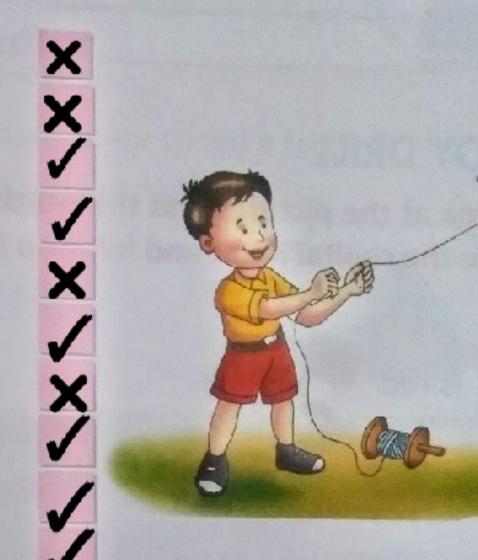

- 2. Up the hill.
- 3. Drink cold water.
- 4. He sang a song.
- 5. Book is mine.
- 6. He was flying a kite.
- 7. We travelled to.
- 8. Children played in the park.
- 9. She helps everyone.
- India is my country.