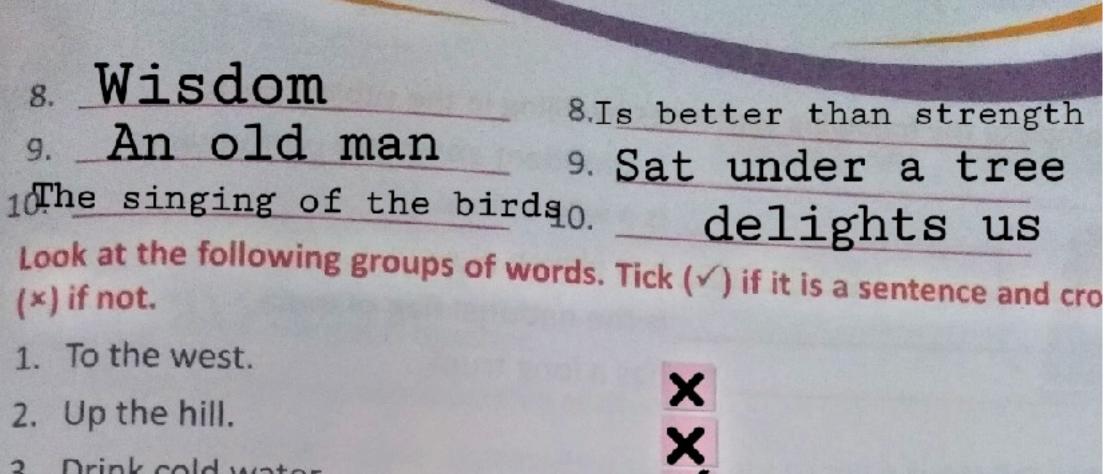

## 1. A herd of cattle is grazing.

- 2. The teacher gave us homework.
- 3. The clock ticks all day long.
- 4. There is a deer in the park.
- 5. They solved the sums quickly.
- 6. The boys were watching the match.
- 7. Sunday is the first day of the week.
- 8. Wisdom is better than strength.
- An old man sat under a tree.
- D. The singing of the birds delights us.